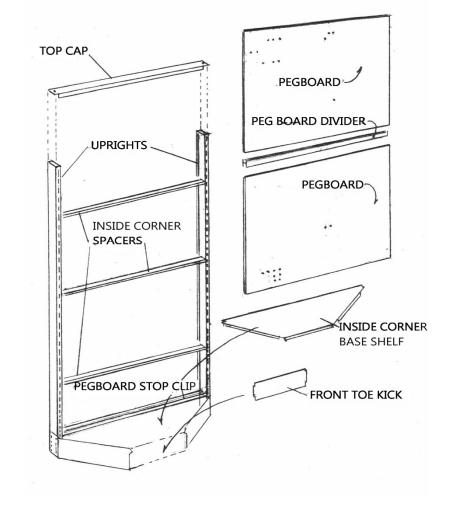

## **Materials Parts List:**

- (1) End Upright w/shoe right
- (1) End Upright w/shoe left
- (1) Inside Corner Base Shelf
- (3) Inside Corner Spacers
- (1) Pegboard Stop Clip
- (1) Front Toe Kick
- (1) Pegboard Divider Bar
- (1) Top Cap
- (2) Top Cap Screws

## **Assembly Instructions:**

- A) Stand up both Uprights consisting of one Right Shoe and one Left Shoe. Then, proceed to slide in the Front Toe Kick into both Shoes.
- B) Put in the 3 Inside Corner Spacers into the Uprights.
- C) Place the Pegboard Stop Clip into the bottom of the Uprights.
- D) From the *top* of the Inside Corner Unit, slide the first Pegboard Panel down until the Pegboard touches the Pegboard Stop Clip on the bottom of the unit.
- E) Place Pegboard Divider Bar on top of the first piece of Pegboard.
- F) From the *top* of the Inside Corner Unit, slide the second piece of Pegboard Panel until it inserts into Pegboard Divider Bar.
- G) Insert the Inside Corner Unit Base Shelf
- H) Using the (2) supplied Top Cap Screws, install the Top Cap into the Uprights